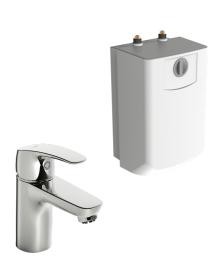

# 1003F Oras Safira - Washbasin faucet for summer house

EAN: 6414150078538

www.oras.com/en/products/oras/product/1003F

Washbasin faucet for summer house and water heater. Fixed spout and aerator. Maximum flowrate 5 l/min. Due to the heating of water, water dripping from the aerator is a feature of this product and should not prevented. The aerator may not be changed or supplemented with additional components. Plug in, unpressurized water heater, 5 l. Easy to install. Range of use  $+35^{\circ}$  –  $85^{\circ}$ C (recommendation +  $65^{\circ}$ C). In order to prevent frost damage, the faucet and the water heater must be emptied. This water heater is only allowed to operate with the original Oras summer house faucet. Warning! Water heater can heat the water up to +85°C. Beware of the instant scalding hot water from the faucet. The faucet and the water heater should not be installed separately.

- Bathroom
- Single lever, Low pressure
- Deck mounted

- Chrome
- Fixed spout
- WaterHeaterUnit