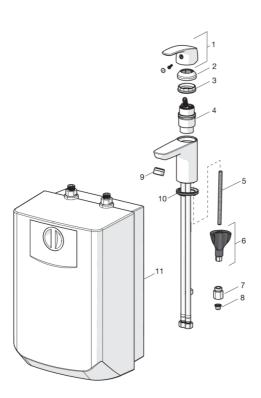

# **Spare parts**

# SP1003F

|    | Code     |
|----|----------|
| 01 | 602502V  |
| 02 | 1000664V |
| 03 | 158726   |
| 04 | 158783V  |
| 05 | 1000780V |
| 06 | 602610V  |
| 07 | 601493V  |
| 80 | 199257/2 |
| 09 | 158556   |
| 10 | 601971V  |
| 11 | 601680V  |
|    |          |