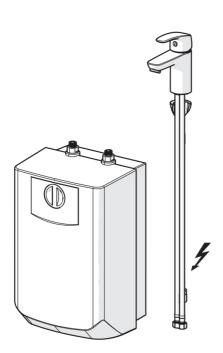

# 1003F Oras Safira - Washbasin faucet for summer house

EAN: 6414150078538

www.oras.com/en/products/oras/product/1003F

Washbasin faucet for summer house and water heater. Fixed spout and aerator. Maximum flowrate 5 l/min. Due to the heating of water, water dripping from the aerator is a feature of this product and should not prevented. The aerator may not be changed or supplemented with additional components. Plug in, unpressurized water heater, 5 l. Easy to install. Range of use  $+35^{\circ}$  –  $85^{\circ}$ C (recommendation +  $65^{\circ}$ C). In order to prevent frost damage, the faucet and the water heater must be emptied. This water heater is only allowed to operate with the original Oras summer house faucet. Warning! Water heater can heat the water up to +85°C. Beware of the instant scalding hot water from the faucet. The faucet and the water heater should not be installed separately.

- Bathroom
- Single lever, Low pressure
- Deck mounted

- Chrome
- Fixed spout
- WaterHeaterUnit