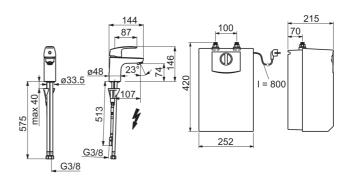

#### **Technical data**

#### **Technical properties**

Hot water supply max. +80°C 50 - 1000 kPa Working pressure Projection 107 mm

### Regulations

EN standard EN 817 Noise class I (ISO 3822)